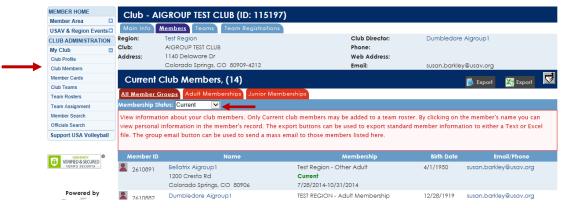

<u>Club Members</u> (Members) – This tab shows all members of the club. Click on a member's name to open their record. The list defaults to display Current members and may be filtered by any status – Current, Unpaid, Lapsed etc. Once a status is chosen the status can be pulled by Adult or Junior by clicking on the sub tab.