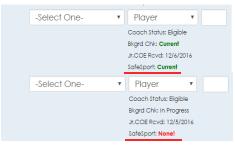

New in 2016/17: All adults need SafeSport to be added to a roster. Also, a coach may show as eligible; but still needs IMPACT certification and SafeSport to be added (adult as well as junior age assistant coaches).